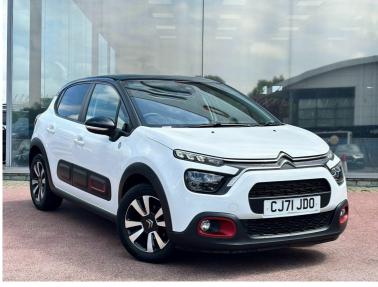

## 2022(71) Citroen C3 1.2 PureTech C-Series Euro 6 (s/s) 5dr

£10,795 was £10,995

#### Overview

| Mile | eage  | Fuel Type    | Engine Size | Bodystyle | Transmission | Exterior |
|------|-------|--------------|-------------|-----------|--------------|----------|
| 18   | ,910  | Petrol       | 1.2         | Hatchback | Manual       | Colour   |
| m    | iles  |              |             |           |              | White    |
| Prev | /ious | Registration |             |           |              |          |
| Ow   | ners  | CJ71JDO      |             |           |              |          |

### Description

With a full service history and only 18910 miles on the clock, this 2022 Citroen C3 C-Series is ready for its next owner. The C3, with its 1.2L petrol engine and Euro 6 emission class, comes in the stylish C-Series trim. Enjoy modern conveniences such as the Visibility Pack, which includes automatic headlights, and the Citroen Connect DAB radio with six speakers, offering seamless connectivity through Android Auto, Apple CarPlay, and Bluetooth. The automatic air conditioning, complete with climate control, ensures a comfortable environment, while keyless entry and one-touch interior locking add to the ease of use. Parking is made simple with rear parking sensors.