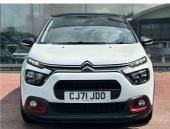

## 2022(71) Citroen C3 1.2 PureTech C-Series Euro 6 (s/s) 5dr

£10,795 was £10,995

#### Overview

| Mile | eage  | Fuel Type    | Engine Size | Bodystyle | Transmission | Exterior |
|------|-------|--------------|-------------|-----------|--------------|----------|
| 18   | ,910  | Petrol       | 1.2         | Hatchback | Manual       | Colour   |
| m    | iles  |              |             |           |              | White    |
| Prev | /ious | Registration |             |           |              |          |
| Ow   | ners  | CJ71JDO      |             |           |              |          |

### Description

With a full service history and only 18910 miles on the clock, this 2022 Citroen C3 C-Series is ready for its next owner. The C3, with its 1.2L petrol engine and Euro 6 emission class, comes in the stylish C-Series trim. Enjoy modern conveniences such as the Visibility Pack, which includes automatic headlights, and the Citroen Connect DAB radio with six speakers, offering seamless connectivity through Android Auto, Apple CarPlay, and Bluetooth. The automatic air conditioning, complete with climate control, ensures a comfortable environment, while keyless entry and one-touch interior locking add to the ease of use. Parking is made simple with rear parking sensors.