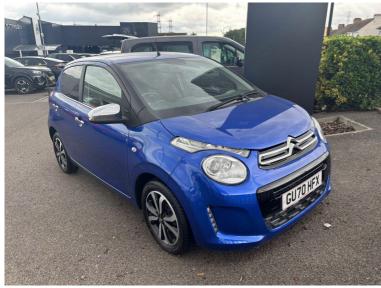

# 2020(70) Citroen C1 1.0 VTi Flair Euro 6 (s/s) 5dr

**£7,750**\_ was <del>£8,495</del>

# Description

With a full service history, this 2020 Citroen C1 1.0L VTi Flair is a well-maintained city car, perfect for navigating urban environments. The Flair trim adds a touch of style and convenience to this practical hatchback. Stay connected on the go with the 7in Touch Drive Interface, featuring Android Auto and Apple CarPlay for seamless smartphone integration. Enjoy a comfortable ride with air conditioning, and tune into your favourite stations with the DAB digital radio and MP3 audio system, complete with Bluetooth handsfree, a USB socket, and steering-mounted controls. Parking is made easy with the reversing camera, providing added confidence when manoeuvring in tight spaces.