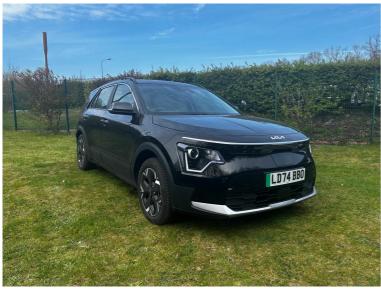

# 2024(74) Kia Niro 150kW 2 Nav 65kWh 5dr Auto

£23,995 was £24,995

## Overview

Mileage Fuel Type Engine Size Bodystyle Transmission Exterior
1,000 miles Electric N/A Estate Automatic black

Previous Registration
Owners LD74BBO

# Description

N/A

Kia Niro 150kW 2 Nav 65kWh 5dr Auto