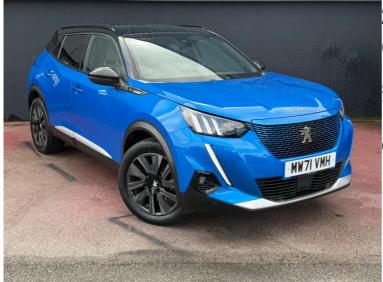

# 2021(71) Peugeot 2008 50kWh GT Premium Auto 5dr £15,500 was <del>£15,750</del>

## Description

Peugeot 2008 100kW GT Premium 50kWh 5dr Auto