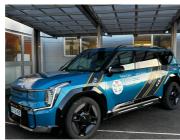

# 2024(73) Kia EV9 282kW GT-Line S 99.8kWh AWD 5dr (7St) Auto £59,795

# Description

GV73VSE

Kia Ev9 282kW GT-Line S 99.8kWh AWD 5dr (7St) Auto