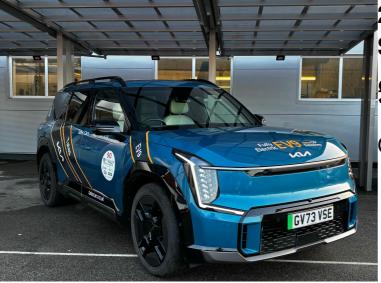

# 2024(73) Kia EV9 282kW GT-Line S 99.8kWh AWD 5dr (7St) Auto £59,795

# Description

GV73VSE

Kia Ev9 282kW GT-Line S 99.8kWh AWD 5dr (7St) Auto