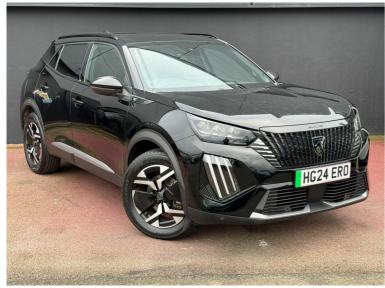

# 2024(24) Peugeot 2008 50kWh GT Auto 5dr (7kW Charger) **£20,000** was <del>£22,750</del>

## Description

Peugeot 2008 100kW GT 50kWh 5dr Auto