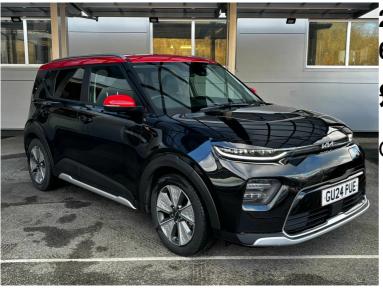

# 2024(24) Kia Soul 150kW Explore 64kWh 5dr Auto

£25,495 was £27,995

#### Description

Kia Soul 150kW Explore 64kWh 5dr Auto